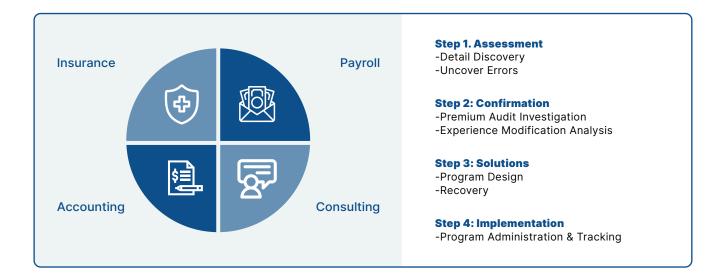

The Blueprint for success is siloed divisions of expertise and delegation allowing the insured to focus on their business and their bottom line.

Our unique 4 Step process allows our multifaceted team to solve problems and implement solutions at a high rate of return for our clients. In many cases saving them thousands of dollars annually.